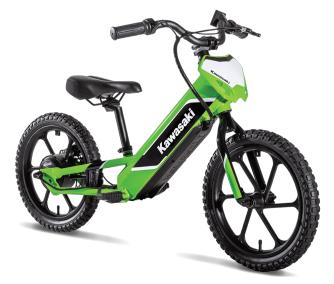

## **ELEKTRODE®**

MSRP **\$1,099** 

**Front Brakes** 

**Rear Brakes** 

Size

**Handlebar Clamp** 

**Steering Stem Size** 

**DETAILS** 

LIME GREEN

160 mm mechanical disc

22.2mm

28.6mm

27.2mm

## **POWER**

Motor Type Air-cooled, brushless, in-wheel

Power Modes 3 modes (High / Mid / Low)

Max Speed by Mode
- H / M / L

Air-cooled, brushless, in-wheel
3 mph / 7.5 mph / 5 mph

Battery Type Lithium-ion (in-frame)
Battery Voltage/ 36 V 5.1 Ah (187.2 Wh)

## **PERFORMANCE**

Frame Type Aluminum

Front Suspension/ Wheel Travel

Rear Suspension/ Wheel Travel

Front Tire 16 x 2.125

Rear Tire 16 x 2.125

Scan with camera to view videos, key features and more.