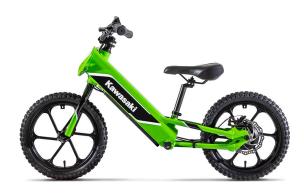

## **ELEKTRODE®**

MSRP **\$1,099** 

**Front Brakes** 

**Rear Brakes** 

Size

**Handlebar Clamp** 

**Steering Stem Size** 

**DETAILS** 

LIME GREEN

160 mm mechanical disc

22.2mm

28.6mm

27.2mm

## **POWER**

Motor Type Air-cooled, brushless, in-wheel

Power Modes 3 modes (High / Mid / Low)

Max Speed by Mode
- H / M / L

Air-cooled, brushless, in-wheel
3 mph / 7.5 mph / 5 mph

Battery Type Lithium-ion (in-frame)
Battery Voltage/ 36 V 5.1 Ah (187.2 Wh)

## **PERFORMANCE**

Frame Type Aluminum

Front Suspension/ Wheel Travel

Rear Suspension/ Wheel Travel

Front Tire 16 x 2.125

Rear Tire 16 x 2.125

Scan with camera to view videos, key features and more.